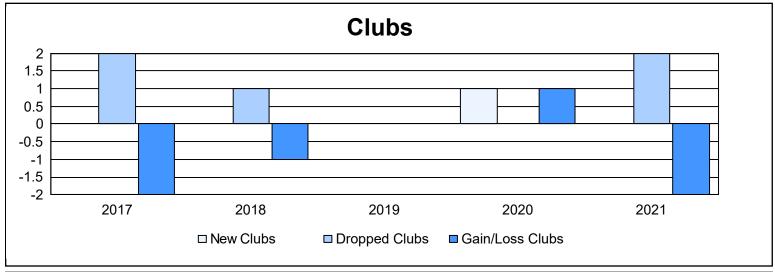

District 202 D As of June 2021 Cumulative

| Year      | New<br>Clubs | Dropped<br>Clubs | Gain/<br>Loss<br>Clubs | New<br>Members | Charter<br>Members | Reinstate<br>Members | Transfer<br>Members | Total<br>Member<br>Added | Total<br>Members<br>Dropped | Gain/<br>Loss<br>Members |
|-----------|--------------|------------------|------------------------|----------------|--------------------|----------------------|---------------------|--------------------------|-----------------------------|--------------------------|
| 2016-2017 | 0            | 2                | -2                     | 90             | 1                  | 1                    | 20                  | 112                      | 146                         | -34                      |
| 2017-2018 | 0            | 1                | -1                     | 85             | 0                  | 2                    | 7                   | 94                       | 103                         | -9                       |
| 2018-2019 | 0            | 0                | 0                      | 57             | 2                  | 0                    | 4                   | 63                       | 100                         | -37                      |
| 2019-2020 | 1            | 0                | 1                      | 69             | 23                 | 1                    | 10                  | 103                      | 119                         | -16                      |
| 2020-2021 | 0            | 2                | -2                     | 67             | 0                  | 2                    | 6                   | 75                       | 100                         | -25                      |
| Average   | 0            | 1                | -1                     | 74             | 5                  | 1                    | 9                   | 89                       | 114                         | -24                      |