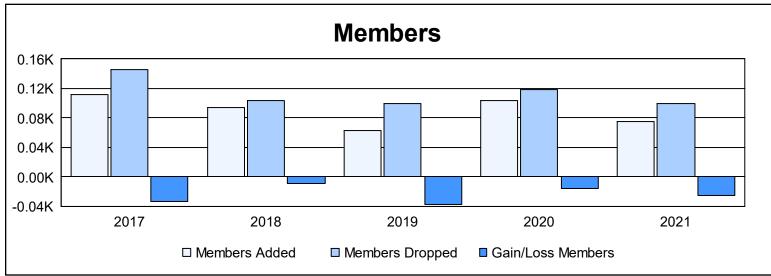

District 202 D As of June 2021 Cumulative

| Year      | New<br>Clubs | Dropped<br>Clubs | Gain/<br>Loss<br>Clubs | New<br>Members | Charter<br>Members | Reinstate<br>Members | Transfer<br>Members | Total<br>Member<br>Added | Total<br>Members<br>Dropped | Gain/<br>Loss<br>Members |
|-----------|--------------|------------------|------------------------|----------------|--------------------|----------------------|---------------------|--------------------------|-----------------------------|--------------------------|
| 2016-2017 | 0            | 2                | -2                     | 90             | 1                  | 1                    | 20                  | 112                      | 146                         | -34                      |
| 2017-2018 | 0            | 1                | -1                     | 85             | 0                  | 2                    | 7                   | 94                       | 103                         | -9                       |
| 2018-2019 | 0            | 0                | 0                      | 57             | 2                  | 0                    | 4                   | 63                       | 100                         | -37                      |
| 2019-2020 | 1            | 0                | 1                      | 69             | 23                 | 1                    | 10                  | 103                      | 119                         | -16                      |
| 2020-2021 | 0            | 2                | -2                     | 67             | 0                  | 2                    | 6                   | 75                       | 100                         | -25                      |
| Average   | 0            | 1                | -1                     | 74             | 5                  | 1                    | 9                   | 89                       | 114                         | -24                      |